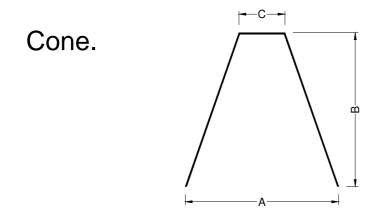

| Spinning Dimensions.  | To ensure accurate quoting, please complete all sections |                |        |             |
|-----------------------|----------------------------------------------------------|----------------|--------|-------------|
| Naterial Type         |                                                          | Material Gauge |        |             |
| Dimension A (mm)      | Tolerance                                                | +              | -      | I/D 🗌 O/D 🗌 |
| Dimension B (mm)      | Tolerance                                                | +              | -      |             |
| Dimension C (mm)      | Tolerance                                                | +              | -      | I/D 🗌 O/D 🗌 |
| Center Hole Required? | Yes 🗌 🛙                                                  | No Hol         | e Size |             |