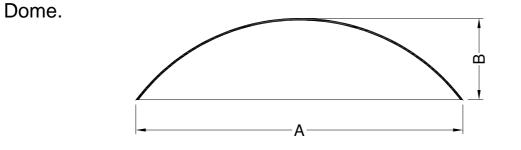

| Spinning Dimensions.  | To ensure accurate quoting, please complete all sections |      |        |        |             |
|-----------------------|----------------------------------------------------------|------|--------|--------|-------------|
| Material Type         |                                                          | Mate | rial G | auge   |             |
| Dimension A (mm)      | Tolerance                                                | +    |        | -      | I/D 🗌 O/D 🗌 |
| Dimension B (mm)      | Tolerance                                                | +    |        | -      |             |
| Center Hole Required? | Yes 🗌                                                    | No   | Hole   | e Size |             |