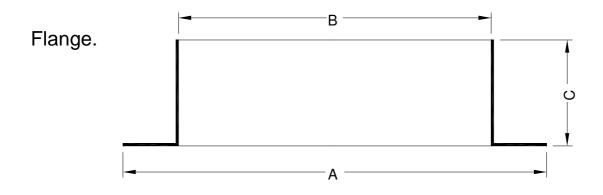

| Spinning Dimensions. | To ensure accurate quoting, please complete all sections |            |      |             |
|----------------------|----------------------------------------------------------|------------|------|-------------|
| Material Type        |                                                          | Material G | auge |             |
| Dimension A (mm)     | Tolerance                                                | +          | -    | I/D 🗌 O/D 🗌 |
| Dimension B (mm)     | Tolerance                                                | +          | -    | I/D 🗌 O/D 🗌 |
| Dimension C (mm)     | Tolerance                                                | +          | -    |             |