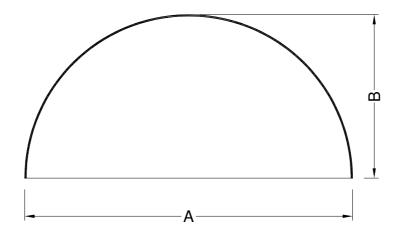

| Spinning Dimensions.  |     | To ensure accurate quoting, please complete all sections |  |    |      |        |      |             |
|-----------------------|-----|----------------------------------------------------------|--|----|------|--------|------|-------------|
| Material Type         |     |                                                          |  | Ma | ater | rial G | auge |             |
| Dimension A (mm)      | Т   | Tolerance                                                |  |    | +    |        | -    | I/D 🔲 O/D 🔲 |
| Dimension B (mm)      | Т   | Tolerance                                                |  |    | +    |        | -    |             |
| Center Hole Required? | □ Y | 'es                                                      |  | No | C    | Hole   | Size |             |

Hemisphere.

| Additional Information. | Quantities Required. |  |
|-------------------------|----------------------|--|
|                         |                      |  |
|                         |                      |  |
|                         |                      |  |
|                         |                      |  |